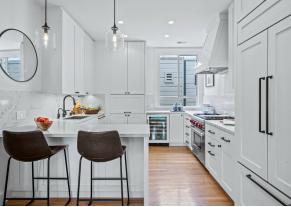

The sleek and contemporary finishes add a fresh and modern feel. The kitchen is a chef's dream with high-end appliances including Sub-Zero fridge, Wolf oven and range, U-Line wine fridge, quartz countertops, and custom cabinetry. Designer lighting and hardware add to both form and function.