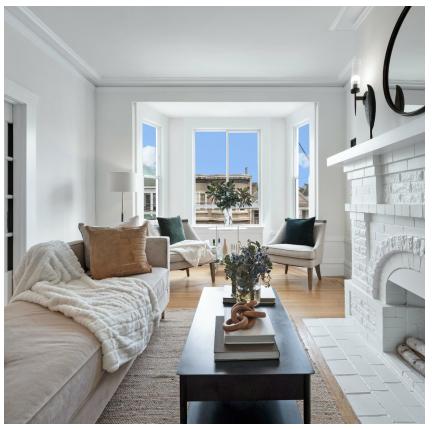

## Stylish Inner Richmond Edwardian Condo

757 9th Avenue, San Francisco, CA 94118 United States

MLS ID: 423737685

1.5
BATHROOMS

\$1,485,000

1,493 ± SQ.FT.

This sunlit top floor condominium has the style and comfort that everyone searches for in a new home. Redesigned with attention to every functional detail, this Edwardian condominium seamlessly blends the traditional charm of the era with modern design elements. This stunning home boasts an abundance of natural light that streams in through large windows creating a warm and inviting atmosphere. The high ceilings, inlaid oak floors and glass paneled pocket doors in the formal dining/living room add to the charm of the space. Entering the condo, you will be greeted by a spacious and open formal living area with fireplace that provide a touch of elegance.

Two generous sized bedrooms, sunroom/ office, 1.5 baths, formal living room and dining room, chef's kitchen, in-unit laundry room, spacious garage with seperate deeded storage for the condominium, landscaped flat yard, and a highly desirable location, steps away from JFK Promenade in Golden Gate Park.