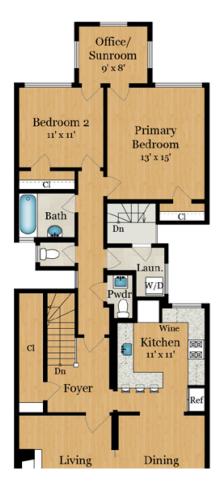

**L** BEDROOMS

## Stylish Inner Richmond Edwardian Condo

757 9th Avenue, San Francisco, CA 94118 United States

MLS ID: 423737685

1.5
BATHROOMS

\$1,485,000

1,493 ± SQ.FT.

This sunlit top floor condominium has the style and comfort that everyone searches for in a new home. Redesigned with attention to every functional detail, this Edwardian condominium seamlessly blends the traditional charm of the era with modern design elements. This stunning home boasts an abundance of natural light that streams in through large windows creating a warm and inviting atmosphere. The high ceilings, inlaid oak floors and glass paneled pocket doors in the formal dining/living room add to the charm of the space. Entering the condo, you will be greeted by a spacious and open formal living area with fireplace that provide a touch of elegance.

Two generous sized bedrooms, sunroom/ office, 1.5 baths, formal living room and dining room, chef's kitchen, in-unit laundry room, spacious garage with seperate deeded storage for the condominium, landscaped flat yard, and a highly desirable location, steps away from JFK Promenade in Golden Gate Park.

## Estimated Total Square Footage: 1,620 SQ FT Calculated from outside face of exterior walls and center line of demising walls.

Plus 430 SQ FT Common Garage (First Floor) Plus 50 SQ FT Storage (First Floor)