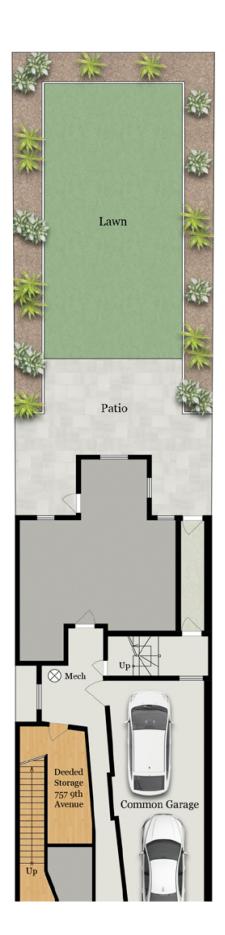

## Estimated Total Square Footage: 1,620 SQ FT Calculated from outside face of exterior walls and center line of demising walls.

Plus 430 SQ FT Common Garage (First Floor) Plus 50 SQ FT Storage (First Floor)