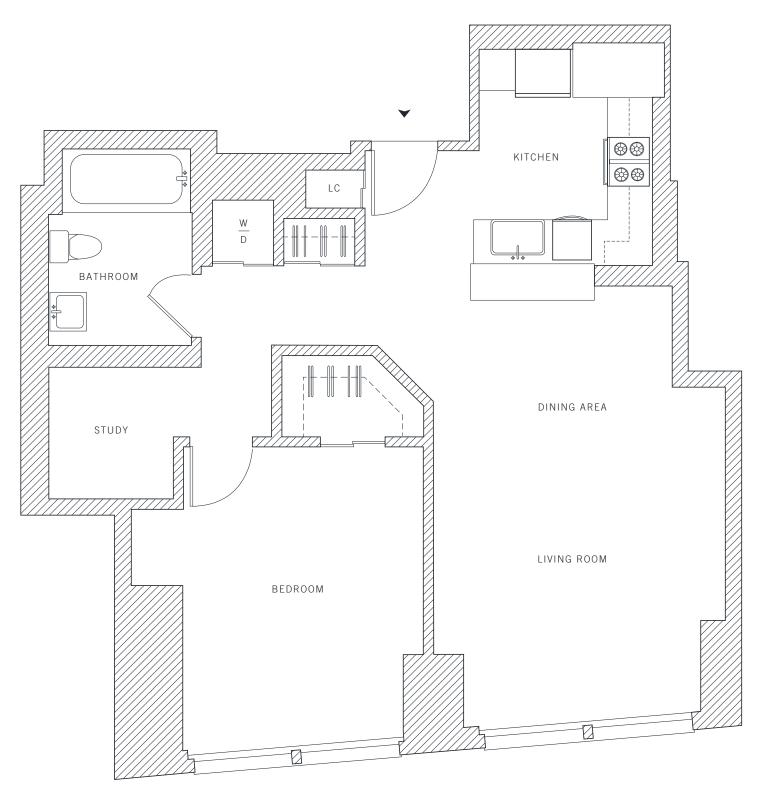

1 BEDROOM / 1 BATH INTERIOR 840 SQ FT / 78 SQ M

401 HARRISON STREET / +1 415.721.7788 / THEHARRISONSF.COM