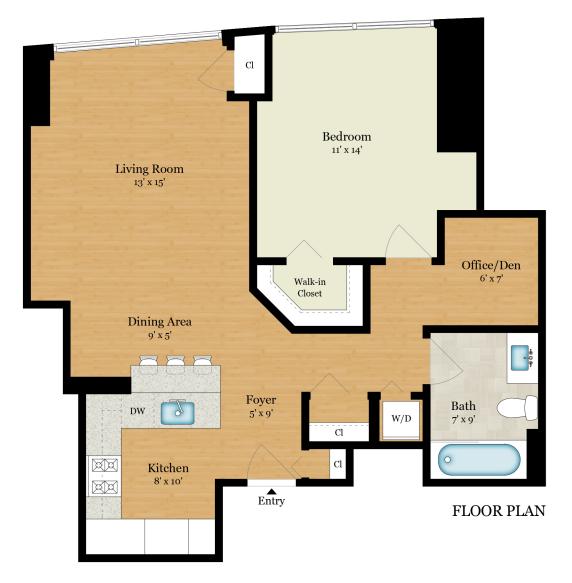

1 BEDROOM / 1 BATH INTERIOR 840 SQ FT / 78 SQ M

401 HARRISON STREET / +1 415.721.7788 / THEHARRISONSF.COM